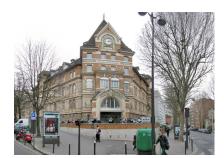

## **ROTHSCHILD FOUNDATION LOBBY AND OFFICES REFURBISHMENT**

Paris-19° arrondissement (France) location: ROTHSCHILD Foundation client:

consultants: C&E-WEILL Ingénierie (structure); APIS ingénierie (services); 12ECO (cost surveyor)